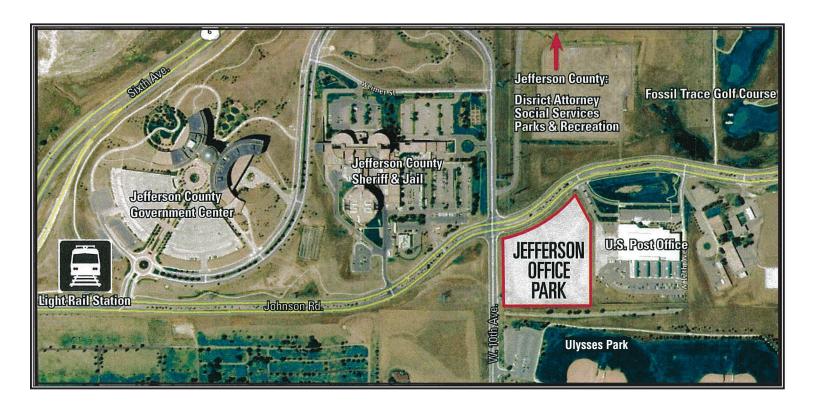

## JEFFERSON OFFICE PARK OFFERS UNMATCHED LOCATION AND CONVENIENCE.

Located directly on the 180 acre Jefferson County Government Center campus (Now Leasing 1010 Johnson Road) and nestled at the foot of Lookout Mountain, Jefferson Office Park offers tenants wonderful front range views from every office. Jefferson Office Park is adjacent to Golden's Main Post Office and close to C-470, I-70, and 6th Avenue. The new St. Anthony's Hospital and the Fossil Trace Golf Course are also nearby and the Jefferson County Government Center RTD Light Rail Station is in close proximity.

## JEFFERSON OFFICE PARK BUILT WITH YOUR WORK LIFE AND THE REST OF YOUR LIFE IN MIND

- Located on the 180 acre Jefferson County Government Center Campus – Now Leasing 1010 Johnson Road.
- Spectacular views from every office. Hurry, Last Phase.
- Adjacent to main Golden Post Office & FedEx/Kinkos.
- Eco-friendly campus design integrated into surroundings.
- Easy on/off: C-470, I-70, 6th Avenue, the new RTD FasTracks Light Rail Station and Call-n-Ride / Circulator Bus.
- Adjacent to Ulysses Park, bike trails, softball fields, water park and the new Fossil Trace Championship Golf Course.
- Fiber-Optic pre-wired on-site. Comcast & Century Link.
- Short driving distance to Colorado Mills Shopping Mall & restaurants. Abundant walking and cycling trails.
- GREEN construction elements including high-efficiency HVAC, lighting and bicycle friendly development.
- 11,600 sq. ft. of retail space including Roast & Toast Coffee Shop.
- Join New West Physicians, and the newly built VA Medical Clinic.