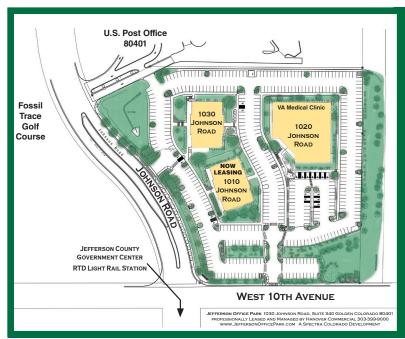

## THREE CLASS A OFFICE/MEDICAL/RETAIL BUILDINGS

NORTH WEST BUILDING #1 1030 JOHNSON ROAD 28,258 SQ. FT. JOIN NEW WEST PHYSICIANS SOUTH WEST BUILDING #2 1010 JOHNSON ROAD 28,258 SQ. FT. NOW LEASING VA MEDICAL CLINIC

JEFFERSON MEDICAL CLINIC, LLC LEASED TO U.S. GOVERNMENT DEPARTMENT OF VETERAN AFFAIRS