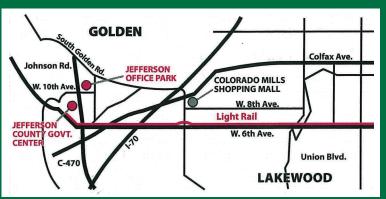

## JEFFERSON OFFICE PARK OFFERS UNMATCHED LOCATION AND CONVENIENCE.

Located directly on the 180 acre Jefferson County Government Center campus (Now Leasing 1010 Johnson Road) and nestled at the foot of Lookout Mountain, Jefferson Office Park offers tenants wonderful front range views from every office. Jefferson Office Park is adjacent to Golden's Main Post Office and close to C-470, I-70, and 6th Avenue. The new St. Anthony's Hospital and the Fossil Trace Golf Course are also nearby and the Jefferson County Government Center RTD Light Rail Station is in close proximity.

## JEFFERSON OFFICE PARK BUILT WITH YOUR WORK LIFE AND THE REST OF YOUR LIFE IN MIND

- Located on the 180 acre Jefferson County Government Center Campus – Now Leasing 1010 Johnson Road.
- Spectacular views from every office. Hurry, Last Phase.
- Adjacent to main Golden Post Office & FedEx/Kinkos.
- Eco-friendly campus design integrated into surroundings.
- Easy on/off: C-470, I-70, 6th Avenue, the new RTD FasTracks Light Rail Station and Call-n-Ride / Circulator Bus.
- Adjacent to Ulysses Park, bike trails, softball fields, water park and the new Fossil Trace Championship Golf Course.
- Fiber-Optic pre-wired on-site. Comcast & Century Link.
- Short driving distance to Colorado Mills Shopping Mall & restaurants. Abundant walking and cycling trails.
- GREEN construction elements including high-efficiency HVAC, lighting and bicycle friendly development.
- 11,600 sq. ft. of retail space including Roast & Toast Coffee Shop.
- Join New West Physicians, and the newly built VA Medical Clinic.